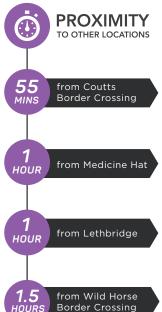

## We Are Miles Ahead

**AVG. DAYS OF SUNSHINE 300** / Year

**Kennedy Coulee Ecological Reserve** 

from Aden **Border Crossing** 

> **78 TOWNSHIPS**

 Residential/Farmland 5.97 Mills Non-residential

10.67 Mills